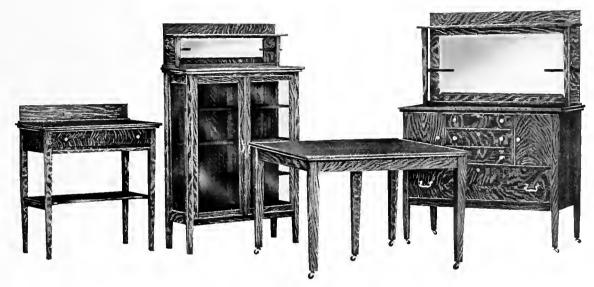

#### Library Set No. 578.

Table No. 523, Bookcase No. 541, Magazine Rack No. 558, Rocker No. 706, Chair No. 707½, Chair No. 707. Quartered Oak, Weathered and Early English. Weight 570 lbs.

#### Library Set No. 578. Price \$137.00.

| Table                 | 32.00 Rocker   | Price \$24.00      |
|-----------------------|----------------|--------------------|
| Bookcase              | 36.00 Chair No | . 707½ Price 11.00 |
| Magazine Rack Price 1 | 10.00 Chair No | 707 Price 24.00    |